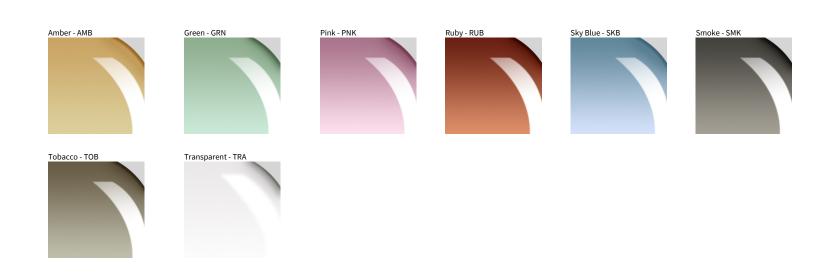

## PARIGI PALLA MONOPOINT SUSPENSION

COLOR FINISH CHAR

| PROJECT  |  |
|----------|--|
| ТҮРЕ     |  |
| NOTES    |  |
| QUANTITY |  |
| DATE     |  |

Digital: Not all screens are calibrated the same, and therefore, colors will appear differently between screens. Physical: When texture is involved, there will be variations in color, character and tone within a product series and between product families.